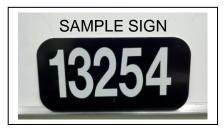

## **HOUSE NUMBER SIGNS**

THE HOUSE NUMBER SIGN IS 12" WIDE AND 6" HIGH. IT IS MADE OF BLACK ALUMINUM WITH ROUNDED CORNERS. IT HAS TWO PRE-DRILLED HOLES FOR EASE OF INSTALLING THE SIGN. THE NUMBERS ARE 4" TALL IN WHITE REFLECTIVE VINYL.